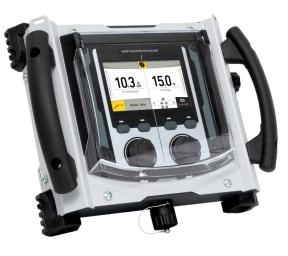

## **RC-HD3**

Ref. 079700

Invaluable when the power source cannot be situated directly beside the welder, remote controls can help improve productivity and reduce welder fatigue.

## How it works

An ON/OFF button switches the digital remote control unit on and off. When the digital remote control is switched on, the HMI of the power source/wire feeder will only display the current and voltage values. As soon as the HMI is switched off or disconnected, the power source/wire feeder HMI will be reactivated.