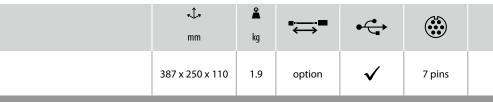

UM-3 KRYPTON 231 DC + Kit NUM-3 KRYPTON 321 DC + Kit NUM-3 KRYPTON 401 DC TITANIUM 321 AC/DC



More information

Supplied with neck strap

## Compatible processes MMA / TIG / MIG-MAG

## How it works

An ON/OFF button switches the digital remote control unit on and off. When the digital remote control is switched on, the HMI of the power source/wire feeder will only display the current and voltage values. As soon as the HMI is switched off or disconnected, the power source/wire feeder HMI will be reactivated.

| Accessories (optional extras)     |        |
|-----------------------------------|--------|
| RC-HD3 communication cable - 2 m  | 079717 |
| RC-HD3 communication cable - 6 m  | 079724 |
| RC-HD3 communication cable - 10 m | 079731 |
| NUM-3 kit                         | 081246 |