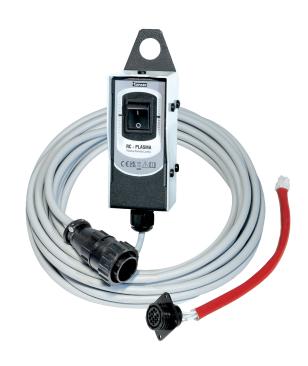

#### How it works

The RC-PLASMA remote control allows the plasma arc to be initiated and terminated both manually and remotely, for mechanical installations (using a straight torch with no trigger).

## Cable length

10 m

| $\updownarrow$ | <u>P</u> |              | (1)     |  |
|----------------|----------|--------------|---------|--|
| mm             | kg       | <del>-</del> |         |  |
| 187 x 55 x 59  | 1        | 10 m         | 14 pins |  |