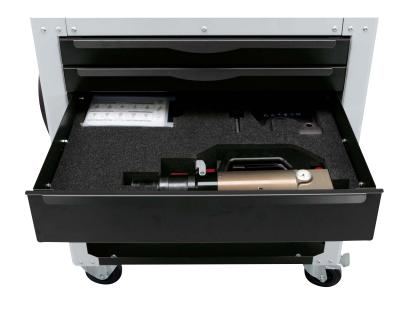

## **FEATURES**

- 3 slide storage drawers:
  - 1st : Foam inserts for:
    - \_ riveting machine
    - \_ HR1 arm
    - \_ dies
- 2nd : Foam inserts for:
  - HR2 arm
  - \_ HR3 arm
- 3rd : Miscellaneous...
- HR2 and HR3 arm can be stored on the sides of the workstation.
- Storage location for portable cases.
- 4 wheels, including two 360° **rotating wheels** with brakes.
- Robust metal construction.
- Non-slip **protection** mat on top surface.