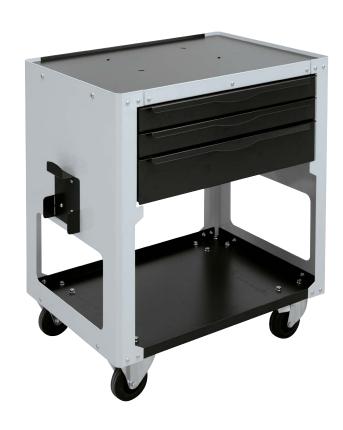

## **GYSPRESS 10T Workstation**

Ref. 054233

Complementary accessory to the GYSPRESS 10T.

The workstation enables the storage of all accessories (arm, case...) of the GYSPRESS 10T. Also makes changing arms and dies easier.

## **FEATURES**

- 3 slide storage drawers:
  - 1st : Foam inserts for:
    - \_ riveting machine
    - \_ HR1 arm
    - \_ dies
- 2nd : Foam inserts for:
  - HR2 arm
  - \_ HR3 arm
- 3rd : Miscellaneous...
- HR2 and HR3 arm can be stored on the sides of the workstation.
- Storage location for portable cases.
- 4 wheels, including two 360° **rotating wheels** with brakes.
- Robust metal construction.
- Non-slip **protection** mat on top surface.