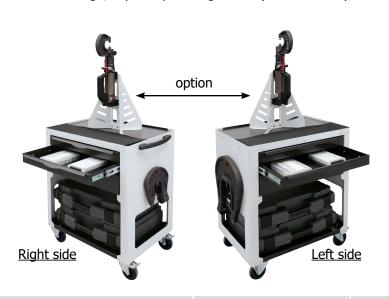

## **OPTION: RIVETING MACHINE SUPPORT**

Option to attach the riveting machine support, easier arms change, especially for large arms (HR2 and HR3).

51 x 82 x 74 mm

40 kg

1230 x 790 x 150 mm