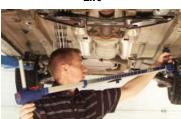

## **GYSMETER**

Last generation digital display measuring tool, the GYSMETER allows making a quick diagnosis on all types of vehicles by making easy under body measurements (length, symmetry, and cross check).

Its very easy operation allows the measuring to be carried out by a single person.

## **Features**

Delivered complete with: 1 rack, 2 magnetic mounts, 2 datum rods, 3 measuring rods, 31 adaptors and measure tips

Gysmeter: ref. 052093

- **Quick and easy measurement**
- A unique and patented self centring magnet attachment system
- **Light weight arm,** with easy to read digital display
- Allows making free or comparative measures, without disassembling any part of the vehicle, on lengths from 400 to 2650 mm.
- Powered by 2 x AA 1,5V batteries (not included)
- Can be used on a vehicle in the following situations: