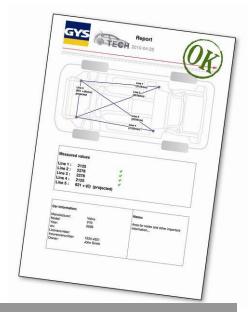

## **GYS TECH Software**

The GYS TECH software can be downloaded free of charge on the Internet. It allows editing a report attesting of the diagnosis, as proof of traceability for the customer and insurance company.