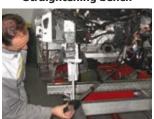

ER allows making a quick diagnosis on all types of vehicles by making easy under body measurements (length, symmetry, and cross check).

Its very easy operation allows the measuring to be carried out by a single person.



## **Features**

Delivered complete with: 1 rack, 2 magnetic mounts, 2 datum rods, 3 measuring rods, 31 adaptors and measure tips

Gysmeter: ref. 052093

- **Quick and easy measurement**
- A unique and patented self centring magnet attachment system
- **Light weight arm,** with easy to read digital display
- Allows making free or comparative measures, without disassembling any part of the vehicle, on lengths from 400 to 2650 mm.
- Powered by 2 x AA 1,5V batteries (not included)
- Can be used on a vehicle in the following situations:



Frame rack



Straightening bench



Lift





## **GYS TECH Software**

The GYS TECH software can be downloaded free of charge on the Internet. It allows editing a report attesting of the diagnosis, as proof of traceability for the customer and insurance company.



INVEST IN THE FUTURE

Email: contact@gys.fr