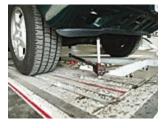

suring tool, the GYSMETER allows making a quick diagnosis on all types of vehicles by making easy under body measurements (length, symmetry, and cross check).

Its very easy operation allows the measuring to be carried out by a single person.



## **Features**

Delivered complete with: 1 rack, 2 magnetic mounts, 2 datum rods, 3 measuring rods, 31 adaptors and measure tips

Gysmeter: ref. 052093

- **Quick and easy measurement**
- A unique and patented self centring magnet attachment system
- **Light weight arm,** with easy to read digital display
- Allows making free or comparative measures, without disassembling any part of the vehicle, on lengths from 400 to 2650 mm.
- Powered by 2 x AA 1,5V batteries (not included)
- Can be used on a vehicle in the following situations:



Frame rack



Straightening bench



Lift





## **GYS TECH Software**

The GYS TECH software can be downloaded free of charge on the Internet. It allows editing a report attesting of the diagnosis, as proof of traceability for the customer and insurance company.



INVEST IN THE FUTURE

Email: contact@gys.fr