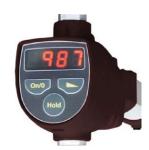

## **GYSMETER**

Last generation digital display measuring tool, the GYSMETER allows making a quick diagnosis on all types of vehicles by making easy under body measurements (length, symmetry, and cross check).

## **Features**

Delivered complete with: 1 rack, 2 magnetic mounts, 2 datum rods, 3 measuring rods, 31 adaptors and measure tips

Gysmeter: ref. 052093

- **Quick and easy measurement**
- A unique and patented self centring magnet attachment system
- **Light weight arm,** with easy to read digital display
- Allows making free or comparative measures, without disassembling any part of the vehicle, on lengths from 400 to 2650 mm.
- Powered by 2 x AA 1,5V batteries (not included)
- Can be used on a vehicle in the following situations: