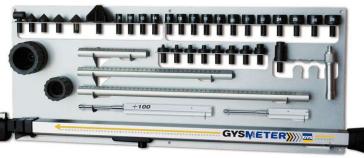

## **Features**

Delivered complete with: 1 rack, 2 magnetic mounts, 2 datum rods, 3 measuring rods, 31 adaptors and measure tips

Gysmeter: ref. 052093

- **Quick and easy measurement**
- A unique and patented self centring magnet attachment system
- **Light weight arm,** with easy to read digital display
- Allows making free or comparative measures, without disassembling any part of the vehicle, on lengths from 400 to 2650 mm.
- Powered by 2 x AA 1,5V batteries (not included)
- Can be used on a vehicle in the following situations: