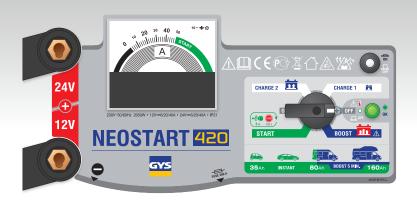

#### **CHARGER FUNCTION**

The Neostart 420 charges 12V and 24V lead acid batteries from **20Ah to 1000Ah.** 

It is a traditional charger. Charging must be monitored.

#### STARTER FUNCTION

The Neostart 420 can start vehicles with 12V or 24V lead acid batteries from **35Ah to 160Ah.** 

A pre-charge may be necessary to supply enough energy to start the vehicle.

#### **EASY TO USE CONTROL PANEL**

C € - EN 60335-2-29

| 50/60hz | l <sub>1</sub> | M     |        | MIN. Ah    | Reg | EFFICACE /<br>RMS | MOYEN /<br>AVERAGE | POS.<br>MANUAL | A<br>1V/C | ART  A  0V/C | Fuse | IP    | cm          | kg      |  |
|---------|----------------|-------|--------|------------|-----|-------------------|--------------------|----------------|-----------|--------------|------|-------|-------------|---------|--|
| 230V    | 16A            | 2050W | 12-24V | 20>1000 Ah | 3   | 70A               | 45A                | •              | 300A      | 420A         | 200A | IP 21 | 47x32x27 cm | 20,5 kg |  |