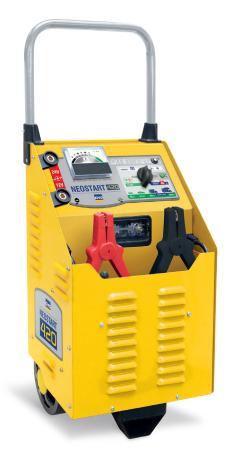

### **NEOSTART 420**

12 - 24 V

Ref. 025479 💥 🕮

## High Power traditional starter and charger cable of instantaneous start even with deeply discharged battery.

- The Neostart 420 is protected against short circuits, polarity inversion and mains overvoltage.
- On board storage for cables and clamps
- Integrated wheels for portability
- Cables Ø 10 mm<sup>2</sup>, (length: red 2m, black 1.8m)
- Externally visible and easily accessible fuse
- Large ammeter