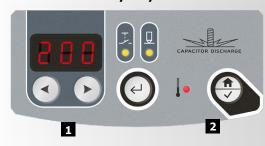

# User interface extremely easy to use:

- 1- Voltage adjustment, with settings lock.
- 2- Access to advanced menu:
  - Stud count

# **INTUITIVE INTERFACE**

- Adjustable voltage from 50 V to 200 V.
- Setting lock.
- Stud counter with adjustable threshold (incremental or decremental).