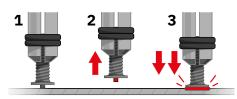

# **CAPATEK 66 FV**RETRACTION GUN

GYS
INVEST IN THE FUTURE

Ref. 081000

The CAPATEK 66 FV is a capacitive discharge industrial welding power source capable of welding M3 to M8 studs in steel, stainless steel, aluminium and brass, to thin sheet metal without leaving marks or deformation on the material. The unique and ergonomic retracting gun, with force adjustment and trigger, offers ultra-fast welding. «FV» technology allows operation on all single-phase power supplies (85 to 265 V).

## **RETRACTION GUN**

Supplied with:

- Retracting gun (3 m)
- Separate double earth clamps
- 1 stud chuck (M6)
- Adjustable force between 20 and 50 N, with cover to prevent inadvertent adjustments.
- Shrinkage adjustment from 1 to 5 mm with cover to prevent inadvertent adjustments.
- Tripod design independant with bayonet lock for greater gun stability during welding, and easier chuck installation.
- Trigger for simple control of the welding action.
- LED illumination of the welding zone. **Unique to the market**, with several functions:
- Fast flashing LED, error, incorrect settings, machine under load.
- **Slow flashing** LED, desired stud count achieved.