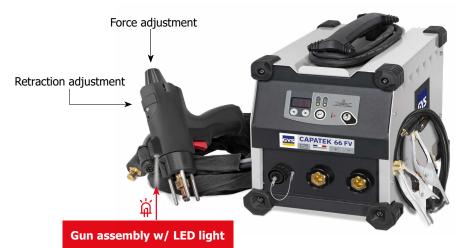

## **RETRACTION GUN**

Supplied with:

- Retracting gun (3 m)
- Separate double earth clamps
- 1 stud chuck (M6)
- Adjustable force between 20 and 50 N, with cover to prevent inadvertent adjustments.
- Shrinkage adjustment from 1 to 5 mm with cover to prevent inadvertent adjustments.
- Tripod design independant with bayonet lock for greater gun stability during welding, and easier chuck installation.
- Trigger for simple control of the welding action.
- LED illumination of the welding zone. **Unique to the market**, with several functions:
- Fast flashing LED, error, incorrect settings, machine under load.
- **Slow flashing** LED, desired stud count achieved.

# **INTUITIVE INTERFACE**

- Adjustable voltage from 50 V to 200 V.
- Setting lock.
- Stud counter with adjustable threshold (incremental or decremental).

## **INDUSTRIAL DESIGN**

- Protected against overvoltage up to 400 V (PROTEC 400).
- Reinforced casing and anti-shock pads on all external surfaces.
- Easy change of welding polarity with 35/50 bayonet connector.
- Supplied with two split earth clamps to avoid the effects of magnetic blowing.
- Handle with integrated mains cable holder.
- Ventilation on demand.
- ON/OFF switch located at the rear of the generator.»