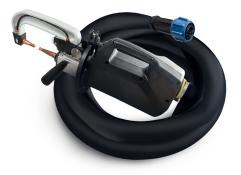

## **KIT CONTENTS**

• Inclined clamp support

• PTI PREMIUM PRO gyroscope

- PTI PREMIUM PRO CLAMP
- PTI PREMIUM PRO 400V ARM CABLE (6 m)