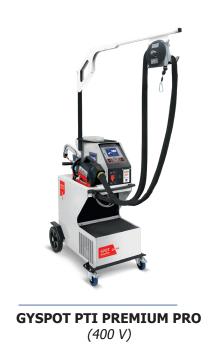

## **KIT CONTENTS**

• Inclined clamp support

• PTI PREMIUM PRO gyroscope

- PTI PREMIUM PRO CLAMP
- PTI PREMIUM PRO 400V ARM CABLE (6 m)