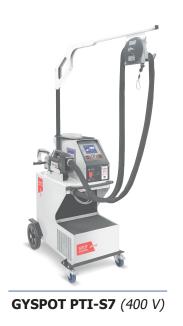

## **RENOV CABLE PTI-PRO 400V**

P.N. 072541

The RENOV CABLE PTI-PRO 400V has been developed as an upgrade to the previous PTI-s7 400V. This kit enables the use of G-arms thanks to its newly designed clamp and its simplified plug-and-play harness connection. It also boasts the latest GYSPOT software to operate the new clock's features.