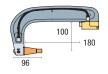

## **KIT CONTENTS**

• Inclined clamp support

• PTI PREMIUM PRO gyroscope

- PTI PREMIUM PRO CLAMP
- PTI PREMIUM PRO 400V ARM CABLE (6 m)