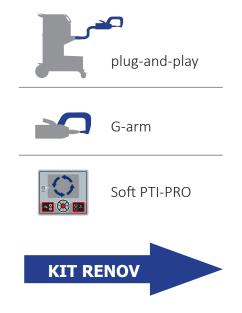

## **RENOV CABLE PTI-PRO 400V**

P.N. 072541

The RENOV CABLE PTI-PRO 400V has been developed as an upgrade to the previous PTI-s7 400V. This kit enables the use of G-arms thanks to its newly designed clamp and its simplified plug-and-play harness connection. It also boasts the latest GYSPOT software to operate the new clock's features.

## The spot welder can now be updated in order to offer the latest features:

- Specialist harness connection to simplify maintenance operations
- Can be used with G-arms
- Equipped with the latest update of the GYSPOT software