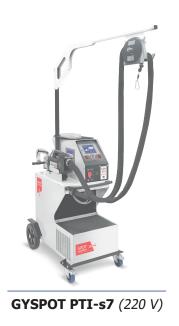

## **RENOV CABLE PTI-PRO 220V**

P.N. 072367

The RENOV CABLE PTI-PRO 220V has been developed as an upgrade to the previous PTI-s7 220V. This kit enables the use of G-arms thanks to its newly designed clamp and its simplified plug-and-play harness connection. It also boasts the latest GYSPOT software to operate the new clock's features.