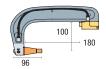

## **KIT CONTENTS**

• G1 arm

• PTI PREMIUM PRO gyroscope

Inclined clamp support

Protective casing

- PTI PREMIUM PRO clamp
- PTI PREMIUM PRO 220V arm cable (6 m)