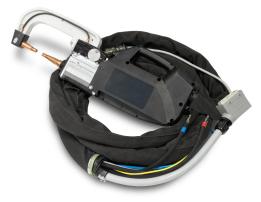

## **KIT CONTENTS**

• G1 arm

• PTI PREMIUM PRO gyroscope

Inclined clamp support

Protective casing

- PTI PREMIUM PRO clamp
- PTI PREMIUM PRO 220V arm cable (6 m)

## The spot welder can now be updated in order to offer the latest features:

- Specialist harness connection to simplify maintenance operations
- Can be used with G-arms
- Equipped with the latest update of the GYSPOT software