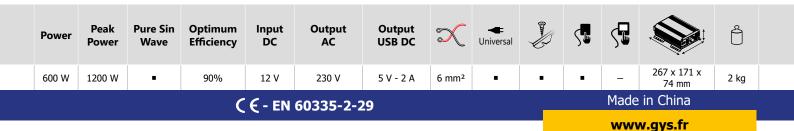

### **High efficiency without energy loss**

- Thanks to its very high conversion rate (90% max), the PSW 601W RC-12 delivers more energy than a standard inverter.
- The remote control allows the converter to be switched off and to limit self-consumption when running empty. The battery does not discharge and **conserves all its energy.**

## Handy and functional design

- **Compact** and equipped with a fastening system, these products are designed to be easily transportable or permanently installed in a vehicle.
- 2 connectors for all electrical appliances:
  - 1 mains socket (230V)
  - 1 USB socket (5V)

### Safe to use

- Thermal protection, ventilated.
- Anti short-circuit protection.
- Undervoltage and overvoltage protection.