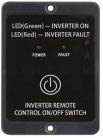

# Remote management thanks to its remote control

Supplied with the inverter, this remote control can be fixed at 6 m thanks to its long distance cable. It has two functions:

- Remote control of the converter by means of its On/Off button.
- Warn by an indicator light in case of a fault.