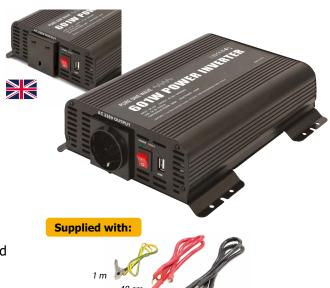

## Handy and functional design

- **Compact** and equipped with a fastening system, these products are designed to be easily transportable or permanently installed in a vehicle.
- 2 connectors for all electrical appliances:
  - 1 mains socket (230V)
  - 1 USB socket (5V)

48 cm