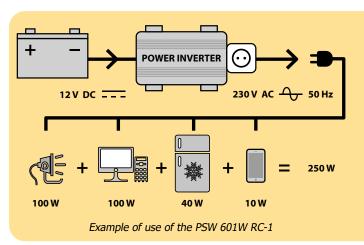

**MOBILE INVERTER** 

**PSW 601W RC-12** 

12 V > 230 V

The PSW 601W RC-12 inverter converts a 12 V battery into a 230 V power supply for any appliance up to 600 W. Highly efficient in conversion, it makes a Pure Sine Wave type current adaptable to all the needs of even the most sensitive domestic appliances. Light and stable, it can be transported or permanently fixed. Its remote control allows remote management when the inverter is installed in a place not easily accessible.

# 

• The current reproduced by the inverter is **the same as** the current reproduced by the public network.

No effect during voltage peaks, the inverter **automatically** regulates the required power.

Ref. 067332