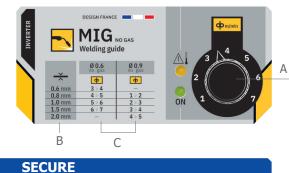

#### **EASY TO USE**

• Welding aid: wire-feed speed chart to help the user adjust the wire-feed speed (A) according to the thickness of the workpiece (B) and the diameter of the wire used (C)

Optimised workstation cooling with thermal protection