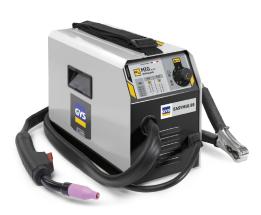

# **EASYMIG 85**

30 → 85 A

P.N. 065536

The EASYMIG 85 is a single-phase welding machine designed exclusively for gas-free flux-cored wire MIG welding. Very easy to use, the only setting that can be adjusted is the wire-feed speed. Recommended for welding steel up to 2 mm thick, the EASYMIG 85 welding unit is ideal for all types of work, even outdoors.

Intuitive control panel with a single potentiometer to select the wire-feed speed (seven levels)

Delivered in a cardboard box complete with accessories

MIG Torch 2 m - 10 mm<sup>2</sup>

Earth clamp

AWS E71T-GS

1.6 m - 10 mm<sup>2</sup> Flux-core wire reel Ø 0.6 mm

Fixed-tint 11

handheld face shield

ACCESSORIES (optional)

Overcurrent protected

**ULTRA PORTABLE** 

Ultra light (5 kg)

**INTEGRATED WIRE-FEED REEL** 