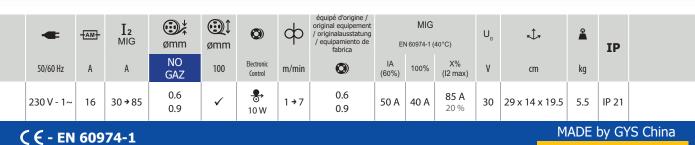

# **EASYMIG 85**

30 → 85 A

P.N. 065536

The EASYMIG 85 is a single-phase welding machine designed exclusively for gas-free flux-cored wire MIG welding. Very easy to use, the only setting that can be adjusted is the wire-feed speed. Recommended for welding steel up to 2 mm thick, the EASYMIG 85 welding unit is ideal for all types of work, even outdoors.