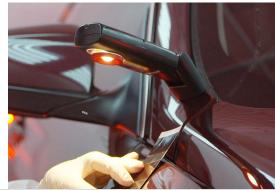

## SUNCOLOR LED PORTABLE LAMP

Ref. 058477

The SUNCOLOR working lamp is specifically designed for evaluating the car body tints/colours, using an advanced LED able to recreate the natural light. It is also ideal to detect dents and scratches on the body of the vehicles.

## A LAMP DESIGNED FOR CAR BODY WORK...

The SUNCOLOR lamp can be used for multiple tasks in the workshop using the swivel hook and the flexible base that tilts up to 180°.

The light created by the SUNCOLOR goes up to 4500K. This results in the artificial light created to be extremely close to day light. This is an ideal situation for the user to be able to identify the colours accurately.

## AND DESIGNED TO BE USED IN THE WORKSHOP...

The SUNCOLOR lamp is robust and designed to be resistant enough for tough workshop environments. It is rated IK07 and IP65.

The performance of the unit will not be affected by variations in temperature between 10 and 40°C. The wireless design makes it a very easy tool to use and improves the flexibility of the different tasks being carried out in the workshop.