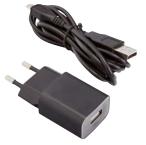

- **1.** 6500 K / 450 Lm (max. power)
- **2.** 4500 K / 420 Lm (normal mode)
- **3.** 2700 K / 350 Lm (Eco mode)

The lamp is fitted with a Li-Ion battery that can be charged using the mains charger or the USB cable, both supplied.