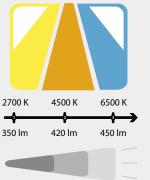

- **1.** 6500 K / 450 Lm (max. power)
- **2.** 4500 K / 420 Lm (normal mode)
- **3.** 2700 K / 350 Lm (Eco mode)

The lamp is fitted with a Li-Ion battery that can be charged using the mains charger or the USB cable, both supplied.