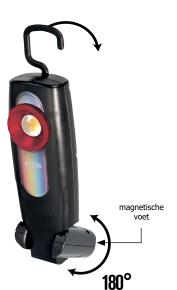

## A LAMP DESIGNED FOR CAR BODY WORK...

The SUNCOLOR lamp can be used for multiple tasks in the workshop using the swivel hook and the flexible base that tilts up to 180°.

The light created by the SUNCOLOR goes up to 4500K. This results in the artificial light created to be extremely close to day light. This is an ideal situation for the user to be able to identify the colours accurately.

## AND DESIGNED TO BE USED IN THE WORKSHOP...

The SUNCOLOR lamp is robust and designed to be resistant enough for tough workshop environments. It is rated IK07 and IP65.

The performance of the unit will not be affected by variations in temperature between 10 and 40°C. The wireless design makes it a very easy tool to use and improves the flexibility of the different tasks being carried out in the workshop.