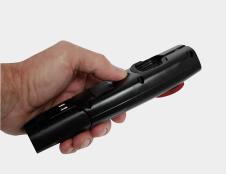

## AND DESIGNED TO BE USED IN THE WORKSHOP...

The SUNCOLOR lamp is robust and designed to be resistant enough for tough workshop environments. It is rated IK07 and IP65.

The performance of the unit will not be affected by variations in temperature between 10 and 40°C. The wireless design makes it a very easy tool to use and improves the flexibility of the different tasks being carried out in the workshop.