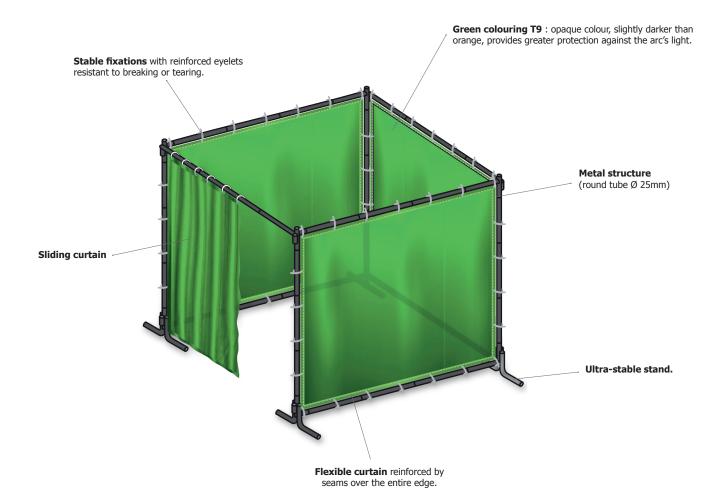

## WELDING BAY OPTICAB 240.G

Ref. 060616

The OPTICAB 240.G welding bay provides an effective barrier against welding rays, arcs and projections.. It isolates the welder and protects other people from welding related risks.

- Complies with European standard EN 1598-2011.
- Filters both the visible and invisible light emitted by the welding arc.
- 100% PVC matter, extinguishable and highly resistant (0.40 mm thick).
- Does not require tools or assembly.
- Surface: 5,76 m<sup>2</sup> (10 m<sup>3</sup>).

|               |          | <b>.</b>                      | Ĭ                  | <u> </u> |
|---------------|----------|-------------------------------|--------------------|----------|
|               |          | Curtain size without frame    | cm                 | kg       |
| OPTICAB 240.G | Green T9 | 240 x 240 x 180 <i>(H) cm</i> | 965 x 290<br>x 290 | 38       |