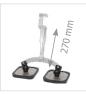

## **LEVELLING BARS**

Single foot levelling bar PREMIUM 059290

PREMIUM levelling bar 059306

PREMIUM scissoring bar 058996