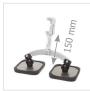

## **LEVELLING BARS**

Single foot levelling bar PREMIUM 059290

PREMIUM levelling bar 059306

PREMIUM scissoring bar 058996