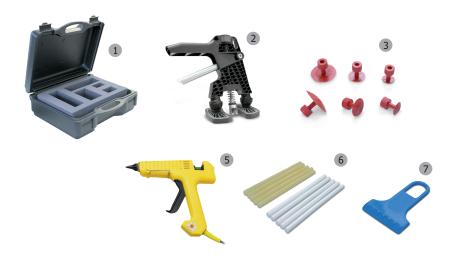

## **COMPLETE SET READY TO USE**

- 1 Case
- 2 Glue Lifter
- 3 6 tips (2 x Ø 32 mm, 2 x Ø 20 mm et 2 x Ø 15 mm)
- 4 250 W glue gun (140°C > 220°C) **100 240 V**
- 5 10 glue sticks:
  - x 5 white: for ambient temperature >20°C
  - x 5 transparent : for ambient temperature <20°C
- 6 Scraper

## **ACCESSORIES & CONSUMABLES**

| 2 | ref. 057364                      |
|---|----------------------------------|
| 3 | ref. 050952                      |
| 4 | ref. 052901   <b>100 - 240 V</b> |
| 5 | ref. 050976                      |