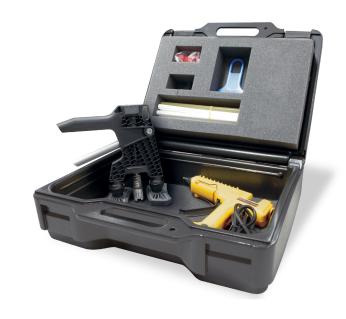

## **GLUE PULLER PRO - EXPORT**

Ref. 059160

Paintless dent repair set. Ideal complement to all dent pulling systems. Glue Puller Pro adapted for steel and aluminium.

## **COMPLETE SET READY TO USE**

- 1 Case
- 2 Glue Lifter
- 3 6 tips (2 x Ø 32 mm, 2 x Ø 20 mm et 2 x Ø 15 mm)
- 4 250 W glue gun (140°C > 220°C) **100 240 V**
- 5 10 glue sticks:
  - x 5 white: for ambient temperature >20°C
  - x 5 transparent : for ambient temperature <20°C
- 6 Scraper