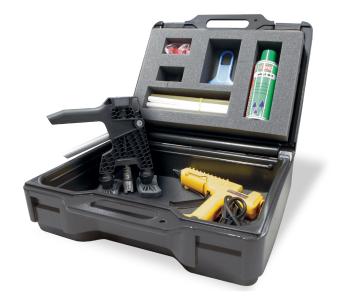

Ref. 058699

Paintless dent repair set. Ideal complement to all dent pulling systems. Glue Puller Pro adapted for steel and aluminium.

## **COMPLETE SET READY TO USE**

- 1 Case
- 2 Glue Lifter
- **3** 6 tips (2 x Ø 32 mm, 2 x Ø 20 mm et 2 x Ø 15 mm)
- 4 Diluent spray
- **5** 250 W glue gun (140°C > 220°C) **100 240V**
- 6 10 glue sticks:
  - x 5 white: for ambient temperature >20°C
    - x 5 transparent : for ambient temperature <20°C
- Scraper