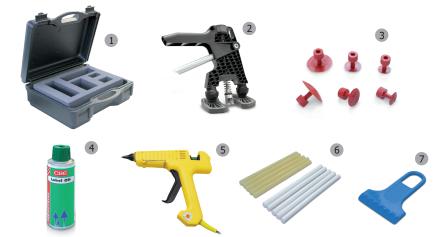

## **COMPLETE SET READY TO USE**

- 1 Case
- 2 Glue Lifter
- **3** 6 tips (2 x Ø 32 mm, 2 x Ø 20 mm et 2 x Ø 15 mm)
- 4 Diluent spray
- **5** 250 W glue gun (140°C > 220°C) **100 240V**
- 6 10 glue sticks:
  - x 5 white: for ambient temperature >20°C
    - x 5 transparent : for ambient temperature <20°C
- Scraper

## **ACCESSORIES & CONSUMABLES**

| 2 | ref. 057364 |
|---|-------------|
| 3 | ref. 050952 |
| 4 | ref. 050983 |
| 5 | ref. 052901 |
| 6 | ref. 050976 |