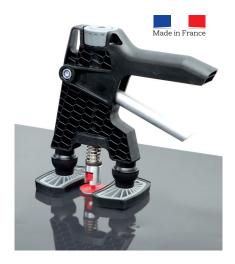

Ref. 058699

Paintless dent repair set. Ideal complement to all dent pulling systems. Glue Puller Pro adapted for steel and aluminium.

## **COMPLETE SET READY TO USE**

- 1 Case
- 2 Glue Lifter
- **3** 6 tips (2 x Ø 32 mm, 2 x Ø 20 mm et 2 x Ø 15 mm)
- 4 Diluent spray
- **5** 250 W glue gun (140°C > 220°C) **100 240V**
- 6 10 glue sticks:
  - x 5 white: for ambient temperature >20°C
    - x 5 transparent : for ambient temperature <20°C
- Scraper