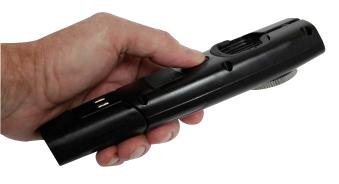

## AND DESIGNED TO BE USED IN THE WORKSHOP...

The SUNCOLOR lamp is robust and designed to be resistant enough for tough workshop environments. It is rated IK07 and IP65.

The performance of the unit will not be affected by variations in temperature between 10 and 40°C. The wireless design makes it a very easy tool to use and improves the flexibility of the different tasks being carried out in the workshop.