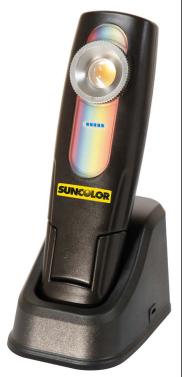

The lamp is fitted with a Li-Ion battery that can be charged using the mains charger or the USB cable, both supplied.