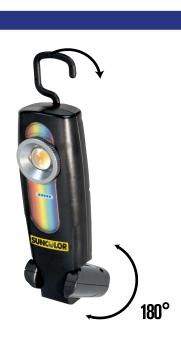

## A LAMP DESIGNED FOR CAR BODY WORK...

The SUNCOLOR lamp can be used for multiple tasks in the workshop using the swivel hook and the flexible base that tilts up to 180°.

The light created by the SUNCOLOR goes up to 4500K. This results in the artificial light created to be extremely close to day light. This is an ideal situation for the user to be able to identify the colours accurately.