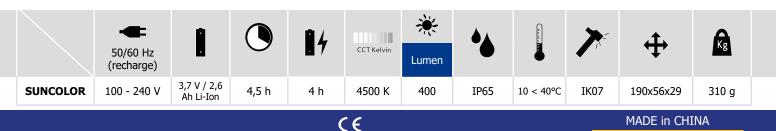

## SUNCOLOR LED PORTABLE LAMP Ref. 058477

The SUNCOLOR working lamp is specifically designed for evaluating the car body tints/colours, using an advanced LED able to recreate the natural light. It is also ideal to detect dents and scratches on the body of the vehicles.

## A LAMP DESIGNED FOR CAR BODY WORK...

The SUNCOLOR lamp can be used for multiple tasks in the workshop using the swivel hook and the flexible base that tilts up to 180°.

The light created by the SUNCOLOR goes up to 4500K. This results in the artificial light created to be extremely close to day light. This is an ideal situation for the user to be able to identify the colours accurately.

The lamp is fitted with a Li-Ion battery that can be charged using the mains charger or the USB cable, both supplied.

## AND DESIGNED TO BE USED IN THE WORKSHOP...

The SUNCOLOR lamp is robust and designed to be resistant enough for tough workshop environments. It is rated IK07 and IP65.

The performance of the unit will not be affected by variations in temperature between 10 and 40°C. The wireless design makes it a very easy tool to use and improves the flexibility of the different tasks being carried out in the workshop.