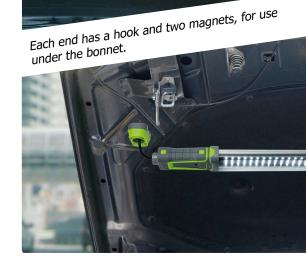

## Foldable work lamp on tripod stand

Ref. 058002 - Charger EUR Ref. 058316 - UK Charger

The folding work lamp with a tripod stand has all the necessary characteristics to become an indispensable tool for workshop repairs. Equipped with a large battery life (6h max), it is designed to be placed in multiple positions thanks to its magnetic ends, its extensible cord and its folding design and its 360° articulation.

Tilting at 90°C, the lamp on the tripod adapts to the multiple positions required for workshop repairs.

anats for use

Foldable design to save space.

Detachable magnetic ends with extendable and flexible cord at both ends.