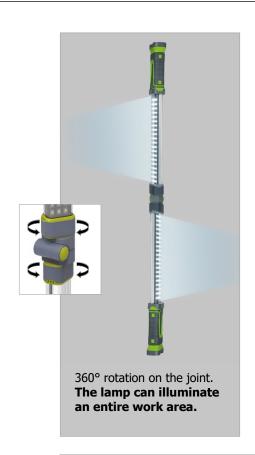

## Foldable work lamp on tripod stand

Ref. 058002 - Charger EUR Ref. 058316 - UK Charger

The folding work lamp with a tripod stand has all the necessary characteristics to become an indispensable tool for workshop repairs. Equipped with a large battery life (6h max), it is designed to be placed in multiple positions thanks to its magnetic ends, its extensible cord and its folding design and its 360° articulation.

Tilting at 90°C, the lamp on the tripod adapts to the multiple positions required for workshop repairs.

anats for use

Foldable design to save space.

Detachable magnetic ends with extendable and flexible cord at both ends.