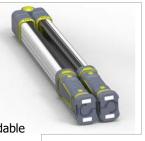

Tilting at 90°C, the lamp on the tripod adapts to the multiple positions required for workshop repairs.

anats for use

Foldable design to save space.

Detachable magnetic ends with extendable and flexible cord at both ends.