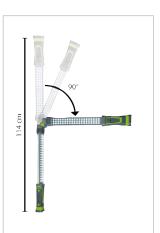

Tilting at 90°C, the lamp on the tripod adapts to the multiple positions required for workshop repairs.

anats for use

Foldable design to save space.

Detachable magnetic ends with extendable and flexible cord at both ends.