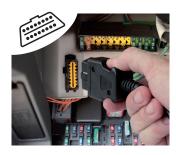

## THE GYSPACK OBD IS DESIGNED TO SAVE THE INTERNAL MEMORY OF YOUR CAR WHEN IT IS NECESSARY TO DISCONNECT THE BATTERY.

- ✓ Connection via OBD or cigarette lighter plug < 4A.
- ✓ Very easy to use.
- ✓ Compact and portable.
- ✓ Avoid any loss of data when you change the battery of your car.
- ✓ Designed with an electronic protection > 4A.
- ✓ For 12V battery.
- √ 12V DC power supply.

## **COMPARTMENT TO STORE ACCESSORIES**

Delivered ready to use:

- 1 OBD plug
- 1 cigarette lighter plug
- 1 230V bloc charger
- 1 internal battery

(€ - EN 60335-2-29

| INSIDE     | MEMORY SAVER  OBD |      | , cm     | <b>♣</b><br>kg |
|------------|-------------------|------|----------|----------------|
| 12V<br>7Ah | < 4A              | < 4A | 25x18x25 | 3              |