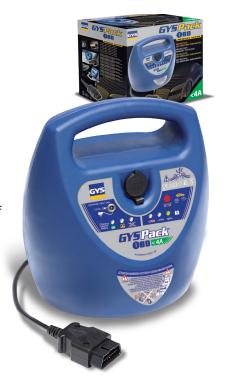

## **GYSPACK OBD**

Ref. 054998 Ref. 055001 ₩ 🕒

## THE GYSPACK OBD IS DESIGNED TO SAVE THE INTERNAL MEMORY OF YOUR CAR WHEN IT IS NECESSARY TO DISCONNECT THE BATTERY.

- ✓ Connection via OBD or cigarette lighter plug < 4A.
- ✓ Very easy to use.
- ✓ Compact and portable.
- ✓ Avoid any loss of data when you change the battery of your car.
- ✓ Designed with an electronic protection > 4A.
- ✓ For 12V battery.
- √ 12V DC power supply.