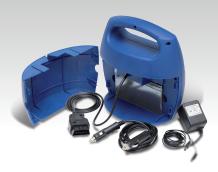

## **COMPARTMENT TO STORE ACCESSORIES**

Delivered ready to use:

- 1 OBD plug
- 1 cigarette lighter plug
- 1 230V bloc charger
- 1 internal battery

(€ - EN 60335-2-29

| INSIDE     | MEMORY SAVER  OBD |      | , cm     | <b>♣</b><br>kg |
|------------|-------------------|------|----------|----------------|
| 12V<br>7Ah | < 4A              | < 4A | 25x18x25 | 3              |