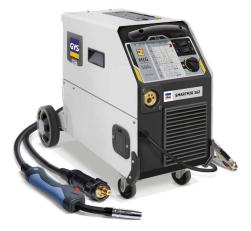

## **SMARTMIG 162**

30⊳160A

Ref. 033160 Ref. 034297 💥 🖂

Single phase MIG/MAG 160A welding machine. Product on wheels, ideal for both professional and DIY use. Features a "SMART" Control panel enabling easy set up even for the non-professional user.

**Low current consumption,** suitable for use on a domestic 16 Amp power supply.

Takes both 1kg (100mm) and 5kg (200mm) wire reels.

Constant and consistent wire feed due to its powerful 40W. wire feed motor.