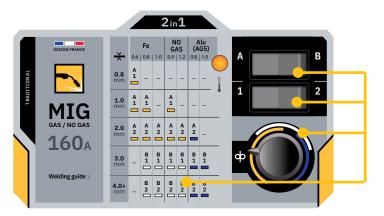

## Quick and easy set-up

Adjust your welding parameters in few seconds with the intuitive settings.

With the Smartmig, no complicated adjustment.

Thanks to the SMART board, it is easy to adjust the voltage (4 positions) and the wire feeding speed.

Ideal setting indicated, just select:

- Type and diameter of the wire
- Thickness of the metal sheet