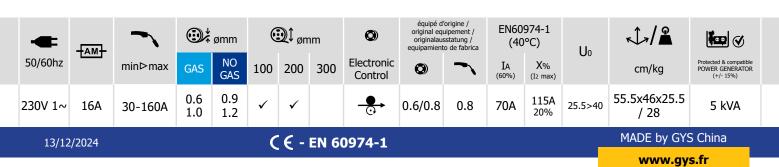

**Low current consumption,** suitable for use on a domestic 16 Amp power supply.

Takes both 1kg (100mm) and 5kg (200mm) wire reels.

Constant and consistent wire feed due to its powerful 40W. wire feed motor.

Earth Clamp and 2m EURO torch included.

GASMIG/MAG for indoor welding Ø fil 0,6 – 0,8 – 1 mm.NO GASNO GAZ for outdoor welding Ø fil 0,9 – 1,2 mm.

kit no gas (041240)

Constant running fan protects unit against overheating.