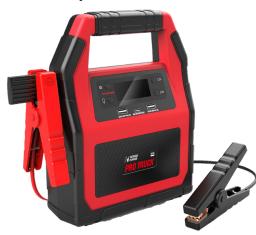

# **NOMAD POWER PRO TRUCK**

12 V / 24 V

Ref. 027527 Ref. 028845 🔀

## The NOMAD POWER PRO TRUCK is a lithium-based power pack that combines three separate functions:

- A booster for 12/24 V vehicles (motorbikes, quad bikes, cars, SUVs and HGVs <19 T).
- An autonomous power supply for small electronic devices.
- An emergency lamp