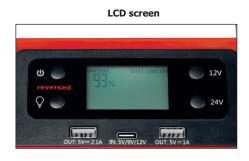

#### LCD DISPLAY

The NOMAD POWER PRO TRUCK is equipped with an LCD screen which displays:

- the battery's power level
- the internal battery's charge %
- which inputs and outputs are being used