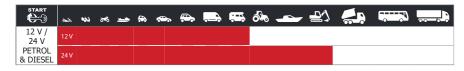

## The NOMAD POWER PRO TRUCK is a lithium-based power pack that combines three separate functions:

- A booster for 12/24 V vehicles (motorbikes, quad bikes, cars, SUVs and HGVs <19 T).
- An autonomous power supply for small electronic devices.
- An emergency lamp

### LITHIUM BATTERY BOOSTER

Its **lithium** battery gives it an exceptional power-to-size ratio (*with a starting current of 600 A*). It starts vehicles equipped with a discharged 12 V battery (*liquid, gel, AGM, Start&Stop*) in just a few seconds. It also helps to start vehicles fitted with 24 V batteries.