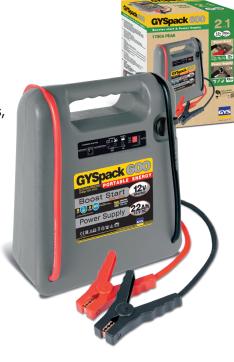

## **GYSPACK 600**

Ref. 027336

## 2 in 1: Starter & Power Supply.

- Instantaneous start of all private cars, petrol or diesel.
- 12V DC power supply.

# SELF CONTAINED STARTER

- ✓ Discharged battery : GYSPACK 400 instantaneously starts cars, Camper vans, vans, petrol or diesel (starting current 550A/1750A at peak)
- ✓ Compact and light (6,5 kg), truly portable.
- ✓ **Internal battery tester function;** indicates the state of charge with 3 LEDS for an optimal use.