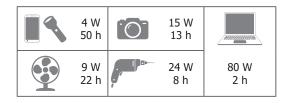

#### POWER SUPPLY

✓ The powerful integrated 22 Ah battery turns the GYSPACK 600 into a very useful portable 12V power supply for many electrical devices: TV's, light, laptops, etc...

Included :

- Automatic charger 12V (ref. 054677)