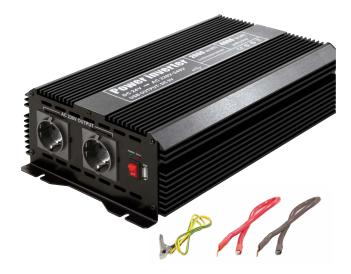

# **MSW 82 000**

24V > 230V

Ref. 027237 - Ref. 027244 💥

The power inverter MSW converts your car battery into a 230V power supply for any electrical appliance up to 2000W. The USB socket (5V) will allow you to plug in electrical appliances such as MP3 players, digital cameras ...

## Simple and effective

Directly connects to the car battery.

**Compact** and delivered with a fix points for, these items are designed to be easily carried or set up permanently in the vehicle.

#### 2 connection types:

- 2 sockets (230V)
- 1 USB connector (5V 500mA max)

### Safe

- Thermal protection, ventilated.
- ✓ Protection against overload and short-circuit.
- ✓ Protection against undervoltage and overvoltage.

Delivered with : 2 cables without clamps.