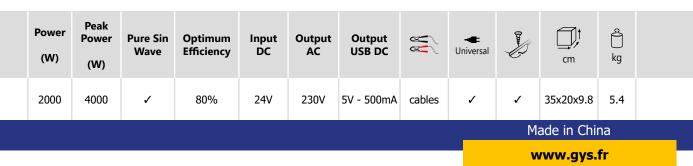

# **MSW 82 000**

24V > 230V

Ref. 027237 - Ref. 027244 💥

The power inverter MSW converts your car battery into a 230V power supply for any electrical appliance up to 2000W. The USB socket (5V) will allow you to plug in electrical appliances such as MP3 players, digital cameras ...

The Modified Sine Wave output allows the MSW to be compatible with any electrical needs from your devices for optimal performances.

✓ The power produced is either identical or slightly better than the power from the public network.

#### 2 connection types:

- 2 sockets (230V)
- 1 USB connector (5V 500mA max)

### Safe

- Thermal protection, ventilated.
- ✓ Protection against overload and short-circuit.
- ✓ Protection against undervoltage and overvoltage.

Delivered with : 2 cables without clamps.