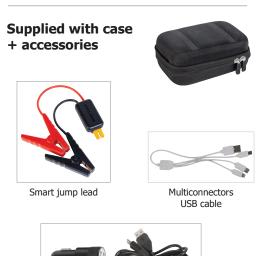

# **SAFETY START**

The **smart jump lead** protects both the battery and the vehicle's electronics:

- Anti-spark technology,
- Short circuit protection,
- Reverse polarity protection,
- Protection against excessive starting currents,
- Protection against booster temperature increases.

#### **MOBILE ENERGY SOURCE**

Its storage capacity (2.5 Ah) gives it sufficient autonomy to meet the daily needs of staying connected (*telephone, tablet*).

Equipped with **2 USB ports :** 5 V / 9 V / 12 V - 2 A / 5 V - 2 A for recharging smartphone, tablet, GPS, etc.

# **A SMART PRODUCT**

**Lightweight** (*365g*) **and compact**, it will ideally find its place in a vehicle's glove box/tray as well as in a suitcase.

Cigarette lighter adapter + charging cable