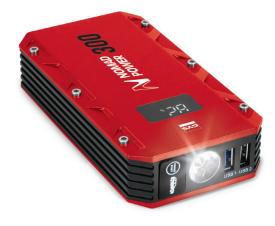

# **NOMAD POWER 300**

12 V

### The NOMAD POWER 300 is a lithium-based power pack that combines 3 functions :

- Booster for 12 V vehicles (motorbike, quad, light vehicle).
- Autonomous power supply for small electronic devices.
- Emergency lamp.

# LITHIUM BATTERY BOOSTER

Its **lithium** battery (*LiCoO2*) gives it an exceptional power-to-size ratio (*starting current: 300 A*).

It starts vehicles equipped with a discharged 12 V battery (*liquid, gel, AGM, Start&Stop*) in a few seconds ( **A** *do not start Lithium LiFePO*<sub>4</sub> *batteries with this booster, battery voltages not compatible*).

#### **HIGH BRIGHTNESS ASSIST LAMP**

Auxiliary light (1 led) with 3 lighting modes: normal, strobe, SOS.