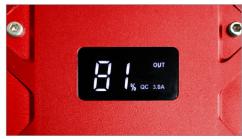

#### LCD DISPLAY

The NOMAD POWER 300 is equipped with an LCD display that gives information on :

- the % of charge of the internal battery.
- the different input and output ports used.