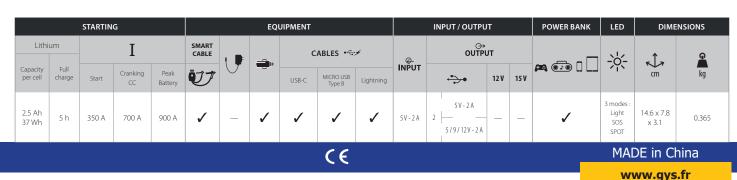

# LITHIUM BATTERY BOOSTER

Its **lithium** battery (*LiCoO2*) gives it an exceptional power-to-size ratio (*starting current: 300 A*).

It starts vehicles equipped with a discharged 12 V battery (*liquid, gel, AGM, Start&Stop*) in a few seconds ( **A** *do not start Lithium LiFePO*<sub>4</sub> *batteries with this booster, battery voltages not compatible*).

#### **MOBILE ENERGY SOURCE**

Its storage capacity (2.5 Ah) gives it sufficient autonomy to meet the daily needs of staying connected (*telephone, tablet*).

Equipped with **2 USB ports :** 5 V / 9 V / 12 V - 2 A / 5 V - 2 A for recharging smartphone, tablet, GPS, etc.

#### **HIGH BRIGHTNESS ASSIST LAMP**

Auxiliary light (1 led) with 3 lighting modes: normal, strobe, SOS.

# **A SMART PRODUCT**

**Lightweight** (*365g*) **and compact**, it will ideally find its place in a vehicle's glove box/tray as well as in a suitcase.

Cigarette lighter adapter + charging cable